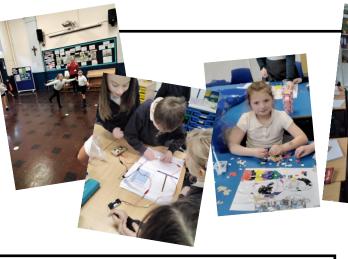

#### What have we been doing?

Pupils have produced some excellent poetry this term; they explored onomatopoeias and rhyme. We used Roger McGough's Sound Collector as a model and wrote their own versions, using sounds from different celebrations. The poems were amazing and we have enjoyed sharing them. We then moved on to writing speech, thinking about how we can show characters through their speech. Children have been extemely active in their indoor PE lessons as they turned into Incredibles Superheroes in sessions that have been run with the help of the Erewash Sports Partnership. In Science, children have enjoyed learning all about Electricity and creating and testing their own electrical circuits. In History, we have delved into the Stone and Bronze age eras, and we are looking forward to continuing this theme as we start rehearsing for our play next half term....watch this space! In R&W we have been priveleged to have Prashant come and speak to us all about Hinduism and the Hindu community that he is a part of; thank you to all parents who donated to his food bank – he was very grateful for the generosity. The children have also enjoyed an Ivengers workshop to learn and reinforce the importance of safe internet use. As St Wilfrid's Church looks to celebrate their 750th Anniversary, children have been creating art work to be displayed at the Church for the community to enjoy. It has been a busy time; well done Year 3 & 4!!