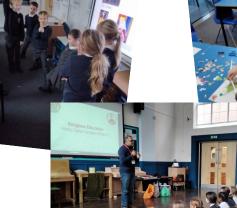

#### What have we been doing?

Pupils have produced some excellent poetry this term; they explored onomatopoeias and rhyme. We used Roger McGough's Sound Collector as a model and wrote their own versions, using sounds from different celebrations. The poems were amazing and we have enjoyed sharing them. We then moved on to writing speech, thinking about how we can show characters through their speech. Children have been extemely active in their indoor PE lessons as they turned into Incredibles Superheroes in sessions that have been run with the help of the Erewash Sports Partnership. In Science, children have enjoyed learning all about Electricity and creating and testing their own electrical circuits. In History, we have delved into the Stone and Bronze age eras, and we are looking forward to continuing this theme as we start rehearsing for our play next half term....watch this space! In R&W we have been priveleged to have Prashant come and speak to us all about Hinduism and the Hindu community that he is a part of; thank you to all parents who donated to his food bank – he was very grateful for the generosity. The children have also enjoyed an Ivengers workshop to learn and reinforce the importance of safe internet use. As St Wilfrid's Church looks to celebrate their 750th Anniversary, children have been creating art work to be displayed at the Church for the community to enjoy. It has been a busy time; well done Year 3 & 4!!